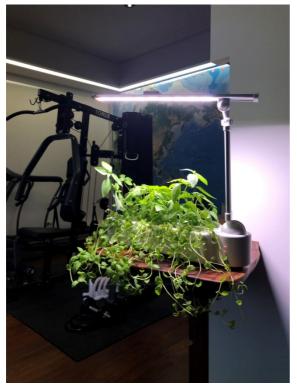

### Feng Shui Planting

Last weekend, the growth of O2-Light as a Feng Shui Planting disposed in my gym is very luxuriant, therefore, I can make much perfect cup of mint tea.

Photo by Jack

In my study room, I found that some Cypsophila I brought from flower market planted into O2-Light make O2-Light look like beauty and luxuriance.