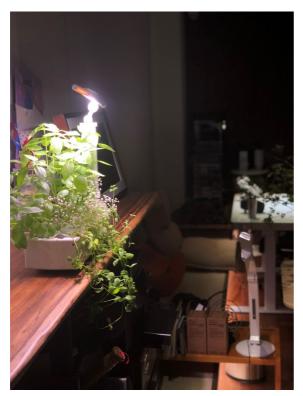

### Feng Shui Planting

Last weekend, the growth of O2-Light as a Feng Shui Planting disposed in my gym is very luxuriant, therefore, I can make much perfect cup of mint tea.

Photo by Jack

In my study room, I found that some Cypsophila I brought from flower market planted into O2-Light make O2-Light look like beauty and luxuriance.

Photo by Jack

Photo by Jack