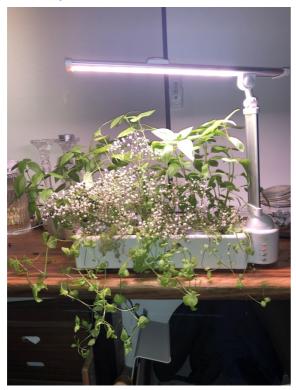

### Feng Shui Planting

Last weekend, the growth of O2-Light as a Feng Shui Planting disposed in my gym is very luxuriant, therefore, I can make much perfect cup of mint tea.

Photo by Jack

In my study room, I found that some Cypsophila I brought from flower market planted into O2-Light make O2-Light look like beauty and luxuriance.

Photo by Jack

Photo by Jack