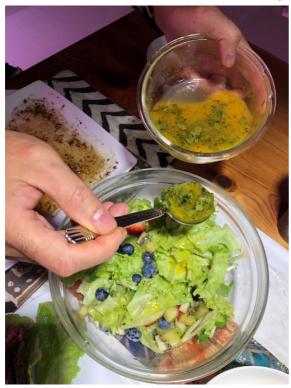

## Take Home Chef: Jack

After work at home.....

Putting the steak in the oven for 20 minutes

Passion fruit, basil, herb and olive oil with pepper for mixing salad source Lettuce harvested from OPCOM farm product

Red wine

Spending half an hour

It's fresh and delicious dinner time, very health and happiness!

Photo by Jack

Photo by Jack

Photo by Jack

Photo by Jack

Photo by Jack