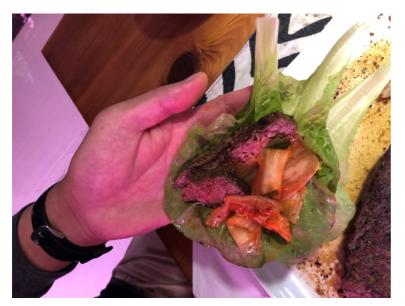

## Lose weight!!!!

This is a legendary diet meal with no starch! The recipe of the legendary diet meal with Lettuce with beef and kimchi is delicacy and fine taste, and I suggest the vegetable must be fresh and crispy!