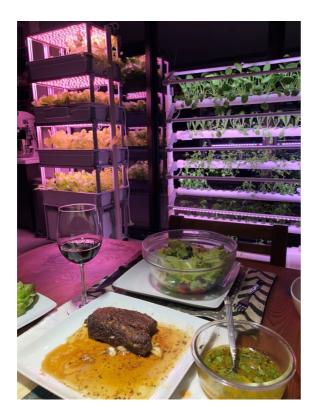

## Take Home Chef: Jack

After work at home.....

Putting the steak in the oven for 20 minutes

Passion fruit, basil, herb and olive oil with pepper for mixing salad source Lettuce harvested from OPCOM farm product

Red wine

Spending half an hour

It's fresh and delicious dinner time, very health and happiness!

Photo by Jack

Photo by Jack

Photo by Jack

Photo by Jack

Photo by Jack